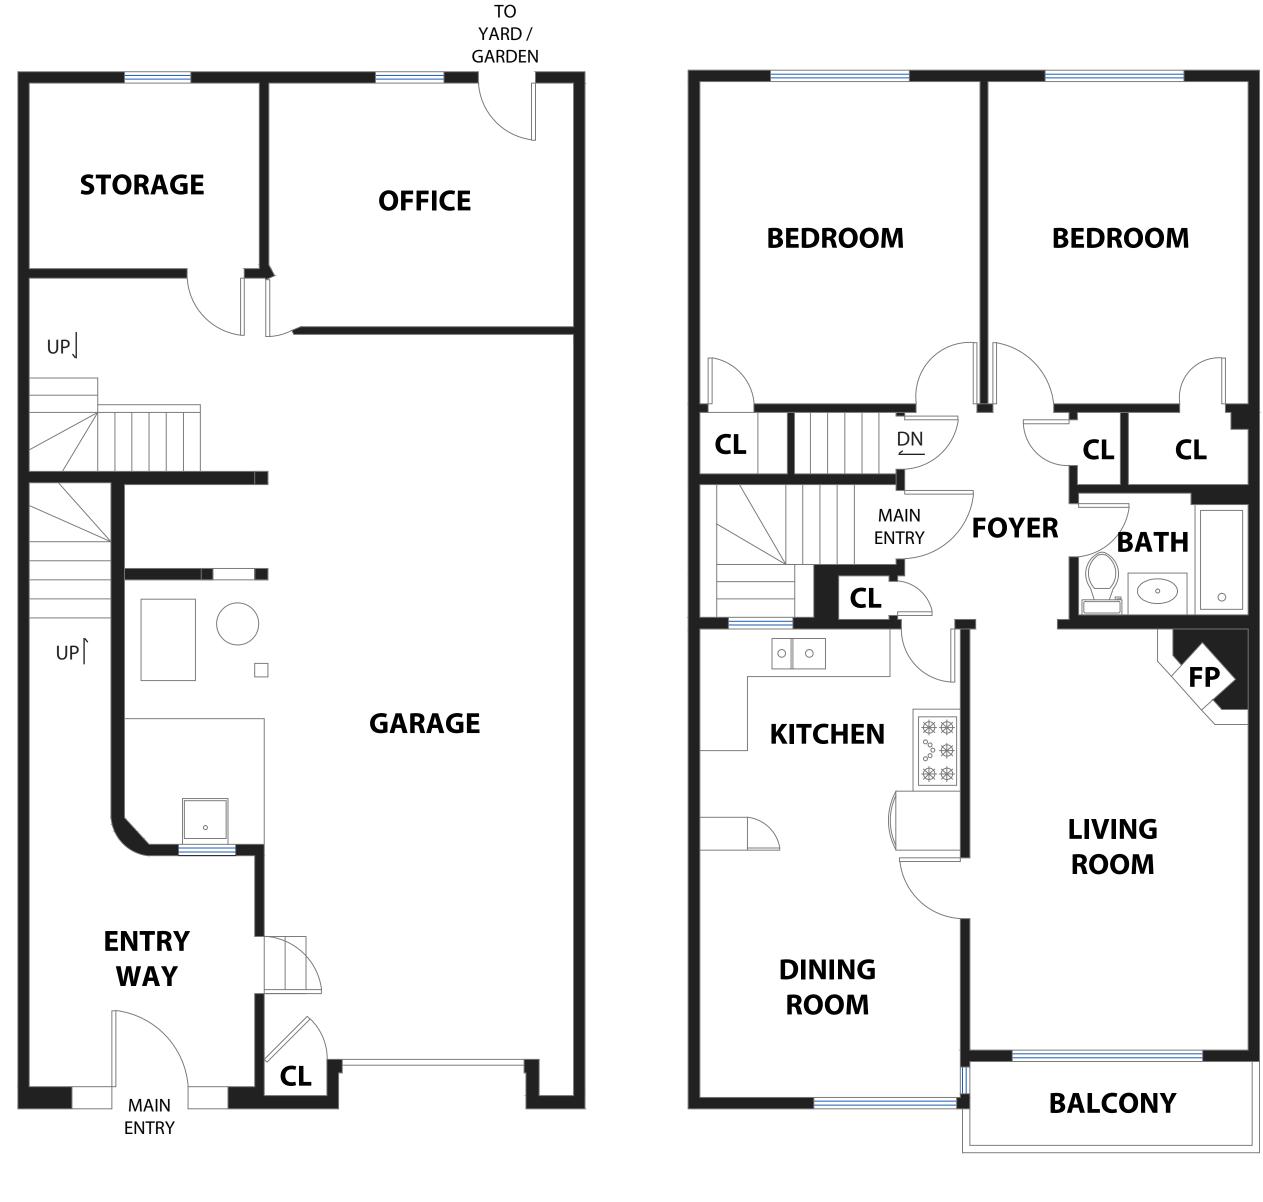

# **339 BRIDGEVIEW DRIVE**

### SAN FRANCISCO, CALIFORNIA

## **LOWER LEVEL**

## MAIN LEVEL

**RENDERING BY OPEN HOMES PHOTOGRAPHY** ALL MEASUREMENTS ARE APPROXIMATE. WHILE DEEMED RELIABLE, NO INFORMATION ON THESE FLOOR PLANS SHOULD BE RELIED UPON WITHOUT INDEPENDENT VERIFICATION.

## LIVING SPACE Square Footage: 1,211 Sq Ft\*

| Main Level     | 1,067 |
|----------------|-------|
| Office (Lower) | 144   |

#### **NON-LIVING SPACE**

#### Square Footage: 1,919 Sq Ft\*

| Balcony | 50    | Storage | 82  |
|---------|-------|---------|-----|
| Yard    | 1,097 | Garage  | 690 |

**APPROXIMATE TOTAL LIVING & NON-LIVING SPACE** Square Footage: 3,130 Sq Ft\*